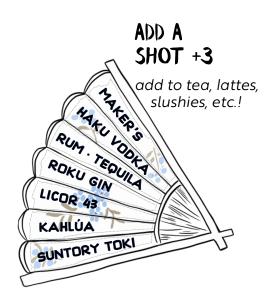

**\*thai carajillo (boba) | 12** thai tea, licor 43, espresso

\*matcha mule (boba) | 12 sake, ginger beer, limeade

\*boozy bobas contain milk

hakutsuru tanrei | 10 smooth, mellow, full-body

masamune beautiful lily | 10 nutty, earthy